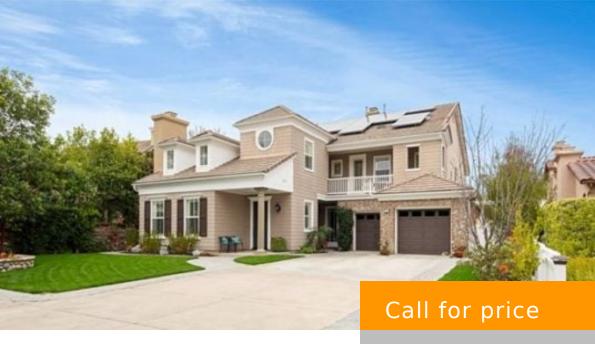

## 3 RUE DU PARC, NEWPORT BEACH, CA 92660, USA

https://www.homerezults.com

French inspired custom home built with meticulous attention to every detail and unparalleled Craftsmanship throughout. Located in the prestigious Gate guarded community of Big Canyon with sweeping views of the 10th Fairway. Custom wrought iron gates to the entry courtyard with limestone walk way & stunning fountain. Kitchen boasts an over sized center island, granite...

## **BASIC FACTS**

Date added: 10/03/19 Bedrooms: 4

**Rent period:** For hour **Type:** Single Family

Status: Open Bathrooms: 4

Area: 132 sq ft Year built: 1950