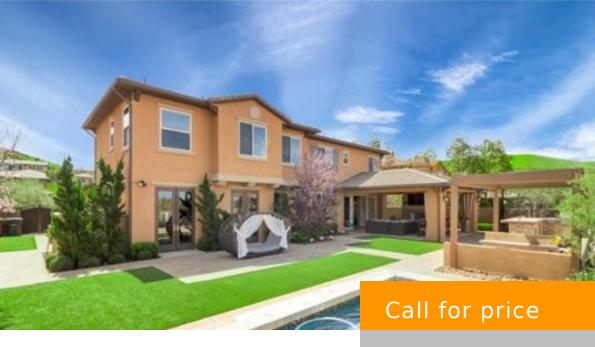

## 28750 MARTINGALE DR, SAN JUAN CAPISTRANO, CA 92675, USA

https://www.homerezults.com

Modern Equestrian Farmhouse in the Award winning Oaks Farms community, located in historic San Juan Capistrano. Popular open floor plan with dramatic vaulted reclaimed beamed ceilings and 2 statement piece crystal chandeliers in main living area, 10 foot ceilings throughout remaining areas along with walls of glass that seamlessly blend indoor and outdoor living, gourmet...

## **BASIC FACTS**

Date added: 10/03/19 Bedrooms: 4

**Rent period:** For hour **Type:** Single Family

Status: Open Bathrooms: 4

Area: 132 sq ft Year built: 1950